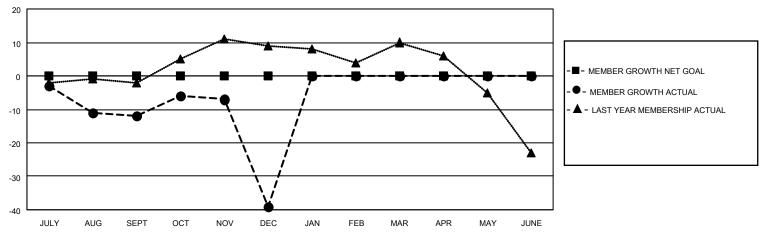

### GOALS AND ACTUAL MEMBERS CUMULATIVE

| DROPPED CLUBS: 2 |    | 16 CLUBS OF 47 ADDED 1 OR<br>MORE NEW MEMBERS | GENDER DISTRIBUTION            |              |  |
|------------------|----|-----------------------------------------------|--------------------------------|--------------|--|
|                  |    | WORL NEW WEWDERO                              | MALE                           | 817 (65.15%) |  |
|                  |    |                                               | FEMALE 437 (34.85%)            |              |  |
| DROPPED MEMBERS  |    |                                               | NON BINARY                     | 0 (0.00%)    |  |
|                  |    |                                               | PREFER NOT TO ANSWER 0 (0.00%) |              |  |
| DECEASED         | 13 |                                               |                                | ,            |  |
| CLUB CANCELLED   | 28 | CLICK HERE FOR CUMULATIVE                     | TOTAL FAMILY UNIT MEMBERS      | 146          |  |
| OTHER            | 44 | MEMBERSHIP DATA                               |                                |              |  |
| TOTAL            | 85 |                                               | FAMILY MEMBERS PAYING HAI      | LF DUES 75   |  |
|                  |    |                                               |                                |              |  |